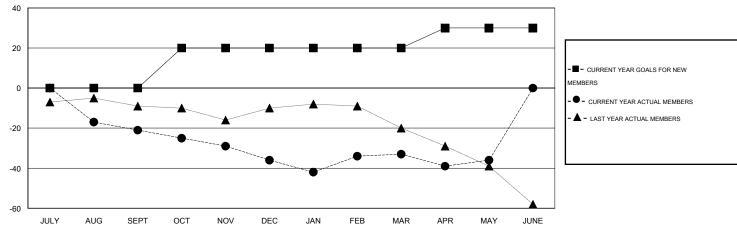

#### GOALS AND ACTUAL MEMBERS CUMULATIVE

| DROPPED CLUBS: 0  DROPPED MEMBERS |               | 20 CLUBS OF 36 ADDED 1 OR MORE<br>NEW MEMBERS | GENDER DISTRIBUTION           MALE         787 (81.47%)           FEMALE         179 (18.53%) |           |
|-----------------------------------|---------------|-----------------------------------------------|-----------------------------------------------------------------------------------------------|-----------|
| DECEASED CLUB CANCELLED OTHER     | 20<br>0<br>84 | CLICK HERE FOR HEALTH ASSESSMENT DATA         | FAMILY UNIT MEMBERS HEAD OF HOUSEHOLD                                                         | 122<br>60 |
| TOTAL                             | 104           |                                               | NON-HEAD OF HOUSEHOLD                                                                         | 62        |